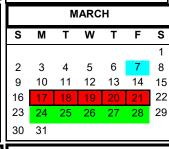

### March:

Mar 7 Fri Q3 ends Upper School

Mar 17-21 Spring Break No School (Ext Day and Infant

Parent/Teacher Conferences

Care 3/17-3/21)

Mar 24-Mar 28 Read a Thon Week