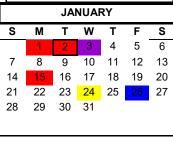

#### January:

Jan 3 Wed Teacher Work Day No School

Jan 4 Th Classes Resume

Jan 15 Mon Holiday No School/Infant Jan 26 Fri Parent/Teacher Conferences

Toddler, Primary & Elem

(No School above grades)