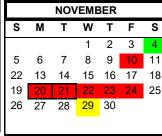

#### November:

Nov 4 Sat Harvest Festival

Nov 10 Fri Holiday No School/Infant

Nov 20-24 Holiday No School (Ext Days and Infant

11/20, 11/21)