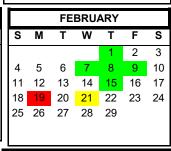

# February:

Feb 1 Th 2024-2025 Re-Registration Opens

Feb 7 Wed Yearbook Pics (graduates, new students &

makeup photos)

Feb 8 Th Field Day Explorers

Feb 9 Fri Field Day Elementary & Middle School

**Bridges Montessori** 2023-2024 School Calendar

A BRIGHT HORIZONS MONTESSORI SCHOOL

Color Key:

Extended Days

Green: Special Event

Lt Blue: UE/MS Quarter End

Red: No School

Purple: Teacher Work Day

Gray: Start & End of School

Orange: Standardized Testing starts/ends

Dk Blue: Parent/Teacher Conferences

Lavender: Curriculum Night

Yellow: Elementary & MS Dress Down Day

| AUGUST |    |    |    |    |    |    |  |  |
|--------|----|----|----|----|----|----|--|--|
| S      | M  | F  | S  |    |    |    |  |  |
|        |    | 1  | 2  | 3  | 4  | 5  |  |  |
| 6      | 7  | 8  | 9  | 10 | 11 | 12 |  |  |
| 13     | 14 | 15 | 16 | 17 | 18 | 19 |  |  |
| 20     | 21 | 22 | 23 | 24 | 25 | 26 |  |  |
| 27     | 28 | 29 | 30 | 31 |    |    |  |  |
|        |    |    |    |    |    |    |  |  |
|        |    |    |    |    |    |    |  |  |